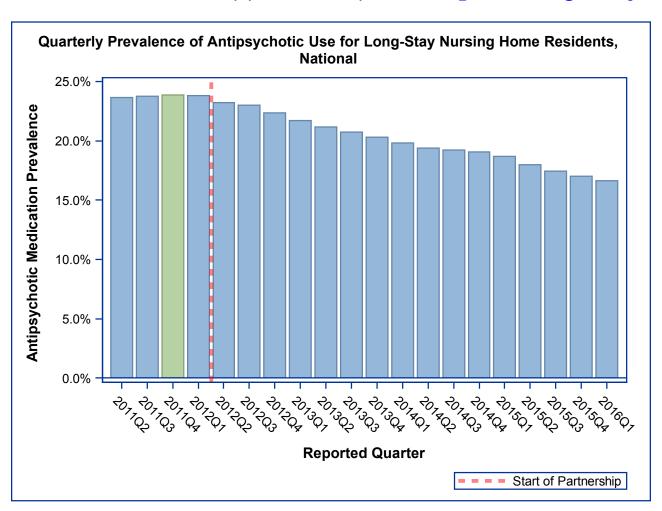

CMS is tracking the progress of the National Partnership by reviewing publicly reported measures. The official measure of the Partnership is the percentage of long-stay nursing home residents who are receiving an antipsychotic medication, excluding those residents diagnosed with schizophrenia, Huntington's Disease or Tourette's Syndrome. In 2011Q4 23.9 percent of long-stay nursing home residents were receiving an antipsychotic medication; since then there has been a decrease of 30.3 percent to a national prevalence of 16.6 percent in 2016Q1. Success has varied by state and CMS region, with some states and regions having seen a reduction of greater than 30 percent.

A four-quarter average of this measure is posted to the Nursing Home Compare website at <a href="https://www.medicare.gov/nursinghomecompare/">https://www.medicare.gov/nursinghomecompare/</a>.

For more information on the National Partnership, please send correspondence to dnh\_behavioralhealth@cms.hhs.gov.