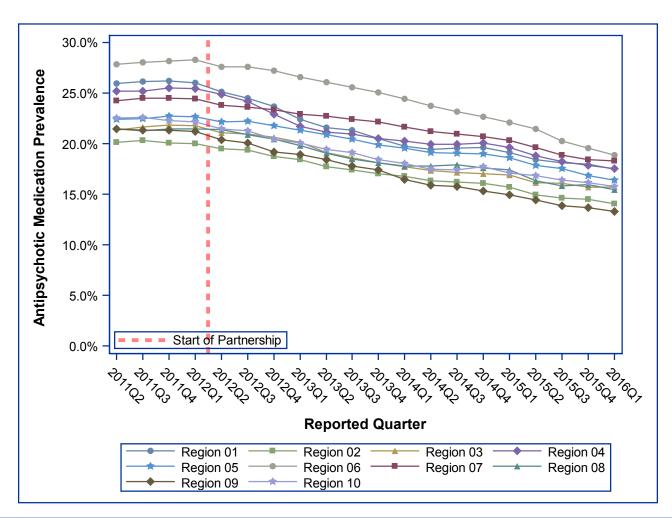

CMS is tracking the progress of the National Partnership by reviewing publicly reported measures. The official measure of the Partnership is the percentage of long-stay nursing home residents who are receiving an antipsychotic medication, excluding those residents diagnosed with schizophrenia, Huntington's Disease or Tourette's Syndrome. In 2011Q4 23.9 percent of long-stay nursing home residents were receiving an antipsychotic medication; since then there has been a decrease of 30.3 percent to a national prevalence of 16.6 percent in 2016Q1. Success has varied by state and CMS region, with some states and regions having seen a reduction of greater than 30 percent.

## Quarterly Prevalence of Antipsychotic Use for Long-Stay Residents, CMS Regions

| Region    | 2011Q4 | 2012Q1 | 2012Q4 | 2013Q1 | 2013Q4 | 2014Q1 | 2014Q2 | 2014Q3 | 2014Q4 | 2015Q1 | 2015Q2 | 2015Q3 | 2015Q4 |       | Percentage point<br>difference<br>(2011Q4-2016Q1) | % Change |
|-----------|--------|--------|--------|--------|--------|--------|--------|--------|--------|--------|--------|--------|--------|-------|---------------------------------------------------|----------|
| National  | 23.9%  | 23.8%  | 22.3%  | 21.7%  | 20.3%  | 19.79  | 19.4%  | 19.2%  | 19.1%  | 18.68  | 17.96  | 17.43  | 17.00  | 16.63 | -7.24                                             | -30.3%   |
| Region 01 | 26.2%  | 26.0%  | 23.7%  | 22.4%  | 20.5%  | 19.74  | 19.4%  | 19.6%  | 19.6%  | 19.12  | 18.40  | 18.09  | 17.97  | 17.47 | -8.75                                             | -33.4%   |
| Region 02 | 20.1%  | 20.0%  | 18.7%  | 18.4%  | 17.1%  | 16.78  | 16.3%  | 16.2%  | 16.1%  | 15.72  | 14.92  | 14.65  | 14.49  | 14.05 | -6.03                                             | -30.0%   |
| Region 03 | 21.8%  | 21.8%  | 20.6%  | 20.1%  | 18.1%  | 17.73  | 17.4%  | 17.2%  | 17.1%  | 16.88  | 16.16  | 16.08  | 15.70  | 15.70 | -6.11                                             | -28.0%   |
| Region 04 | 25.5%  | 25.4%  | 22.9%  | 21.7%  | 20.5%  | 20.24  | 20.0%  | 19.9%  | 20.0%  | 19.60  | 18.77  | 18.24  | 17.83  | 17.53 | -7.98                                             | -31.3%   |
| Region 05 | 22.7%  | 22.7%  | 21.8%  | 21.3%  | 19.9%  | 19.55  | 19.1%  | 19.1%  | 19.0%  | 18.63  | 17.84  | 17.53  | 16.81  | 16.43 | -6.29                                             | -27.7%   |
| Region 06 | 28.2%  | 28.3%  | 27.2%  | 26.6%  | 25.1%  | 24.40  | 23.8%  | 23.2%  | 22.6%  | 22.10  | 21.48  | 20.26  | 19.56  | 18.84 | -9.34                                             | -33.2%   |
| Region 07 | 24.5%  | 24.4%  | 23.4%  | 22.9%  | 22.1%  | 21.65  | 21.2%  | 21.0%  | 20.7%  | 20.32  | 19.60  | 18.88  | 18.45  | 18.32 | -6.15                                             | -25.1%   |
| Region 08 | 21.4%  | 21.5%  | 20.4%  | 19.8%  | 18.1%  | 17.77  | 17.8%  | 17.9%  | 17.6%  | 17.39  | 16.32  | 15.82  | 15.98  | 15.47 | -5.97                                             | -27.9%   |
| Region 09 | 21.3%  | 21.2%  | 19.2%  | 18.9%  | 17.4%  | 16.44  | 15.9%  | 15.7%  | 15.3%  | 14.96  | 14.45  | 13.89  | 13.69  | 13.32 | -8.02                                             | -37.6%   |
| Region 10 | 22.3%  | 22.1%  | 20.4%  | 20.1%  | 18.4%  | 18.05  | 17.5%  | 17.4%  | 17.8%  | 17.10  | 16.87  | 16.37  | 16.16  | 15.80 | -6.50                                             | -29.1%   |